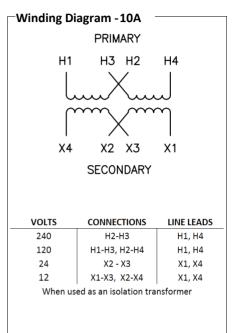

## Catalog No.K1XGF12-0.75

| Characteristics |          |
|-----------------|----------|
| Phase           | 1        |
| KVA             | 0.75     |
| Primary         | 120X240V |
| Secondary       | 12/24V   |
| Conductor       | Copper   |
| Temp. Rise      | 115° C   |
| Frequency       | 60 HZ    |
| Taps            | None     |
| ESS             | No       |
| Insulation      | 180° C   |
| Weathershield   | N/A      |
| Wall Bracket    | Built-In |
| Weight(lbs)     | 25       |
| Sound(dB)       | 40       |
|                 |          |

| Notes                                                                                                 |
|-------------------------------------------------------------------------------------------------------|
|                                                                                                       |
| All units are UL listed and are designed in accordance with applicable NEMA, ANSI and IEEE standards. |
| Transformers are dry-type AA, non-ventilated NEMA 3R enclosure.                                       |
| Transformers are wall mounted. Wall mounting bracket is built into the enclosure.                     |
| Paint color is ANSI 61.                                                                               |
|                                                                                                       |
|                                                                                                       |
| AMP Ratings                                                                                           |

| Line In (Load) @ 120V  | 6.3A  |
|------------------------|-------|
| Line In (Load) @ 240V  | 3.1A  |
| Load (Secondary) @ 12V | 62.5A |
| Load (Secondary) @ 24V | 31.3A |

Meets 10 CFR 431(2016) Efficiency Dry Type Transformer General Purpose