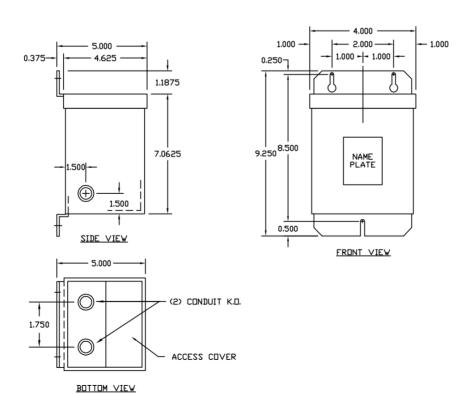

## Catalog No.K1XGF12-0.75

| Characteristics |          |
|-----------------|----------|
| Phase           | 1        |
| KVA             | 0.75     |
| Primary         | 120X240V |
| Secondary       | 12/24V   |
| Conductor       | Copper   |
| Temp. Rise      | 115° C   |
| Frequency       | 60 HZ    |
| Taps            | None     |
| ESS             | No       |
| Insulation      | 180° C   |
| Weathershield   | N/A      |
| Wall Bracket    | Built-In |
| Weight(lbs)     | 25       |
| Sound(dB)       | 40       |
|                 |          |

| Notes                                                                                                 |
|-------------------------------------------------------------------------------------------------------|
|                                                                                                       |
| All units are UL listed and are designed in accordance with applicable NEMA, ANSI and IEEE standards. |
| Transformers are dry-type AA, non-ventilated NEMA 3R enclosure.                                       |
| Transformers are wall mounted. Wall mounting bracket is built into the enclosure.                     |
| Paint color is ANSI 61.                                                                               |
|                                                                                                       |
|                                                                                                       |
| AMP Ratings                                                                                           |